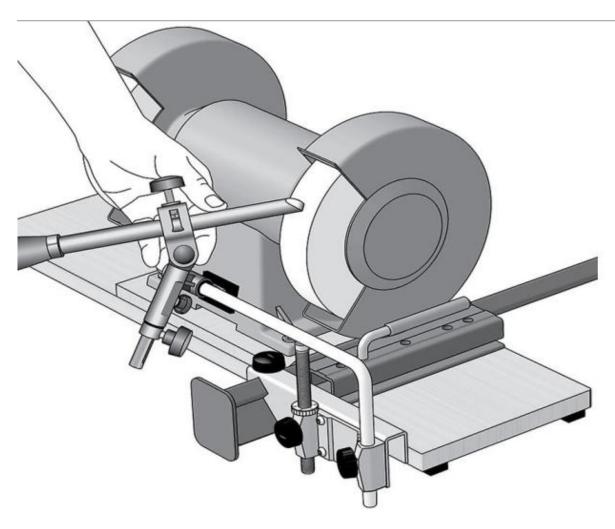

## **Tormek OWC-1 Converter-**

The OWC-1 Tormek Converter is an attachment that makes it possible to use the Tormek jig system directly on a bench grinder with a Wolverine Vee-Arm, together with the BGM-100 Bench Grinder Mounting Set.

## Why OWC-1 Tormek Converter?

- Allows you to use the SVD-186 R Gouge Jig, SVS-50 Multi Jig, SVD-110 Tool Rest and TTS-100 Turning Tool Setter on a bench grinder with a Wolverine Vee-Arm.
- Reshape the tool profile quickly and easily on your bench grinder.
- Keep the same jig setting when sharpening on your Tormek as when you shaped the tool on the bench grinder.
- Easy to use.
- Works with most standard bench grinders with a Wolverine Vee-Arm and the correct grinding wheel.