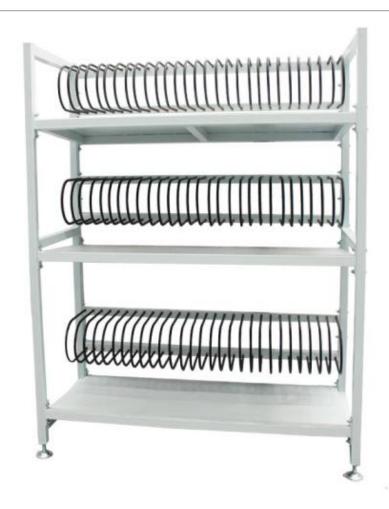

## **LEEV Edgetape Storage Rack-**

Keep your workshop organized and maximize efficiency with Leev's Edgetape storage rack, the perfect solution for storing edge material and material stock.

Designed for easy visibility, you can quickly see what you have at a glance, making it simple to find the right material whenever you need it.

## **LEEV Edgetape Storage Rack-**

3 rows with 28 storage places each

## **Overview and features**

- 3 rows with 28 storage places each.
- Sturdy square steel tube construction.
- Rearward sloping support tables to keep rolls securely in place.
- Rubber coated partitions to prevent damage to rolls.
- 1500W x 2000H x 600D (supplied as kitset assembly required)