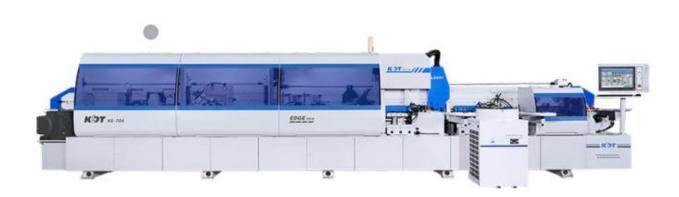

## KDT KE-706GBSUT Laser Edgebander-

The KE-706 GBSUT Laser 3.0 Edgebander offers affordable processing of laser tape with a genuine laser unit.

Switch effortlessly between laser tape and standard tape at the press of a button.

## KDT KE-706GBSUT Laser Edgebander-

## Overview and features

- Anti-adhesive spray unit prior to Pre-milling
- Top Belt Pressure Beam Servo Adjustable
- Solid Polished Steel Infeed Fence Servo Adjustable
- Pre-Milling Unit with Diamond Tooling
- Gravity Fed Quick-Change EVA Hot-Melt Glue Application Unit
- Dedicated Pressure Zone for Standard Tape Servo Adjustable
- Laser Unit for Processing Laser tape
- Dedicated Pressure Zone for Laser Tape Servo Adjustable
- End Trimming Unit
- Rough Trim Trimming Unit
- Fine Trim Trimming Unit Servo Adjustable
- 2 Motor Corner Rounding Unit 2-Point Pneumatic Adjustment
- Multi-Profile Top & Bottom Radius Scraping Unit Servo Adjustable
- Flat Surface Scraping Unit
- Detergent Spray Unit
- First Buffing Unit
- Second Buffing Unit