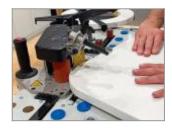

## Virutex MEB ZeroLine® Table-

SVN250 DUO vacuum clamping systems

Edgebanding of straight, shaped, or beveled panels (up to  $45^{\circ}$ )

Edgebanding of straight, shaped, or beveled panels (up to 45°)