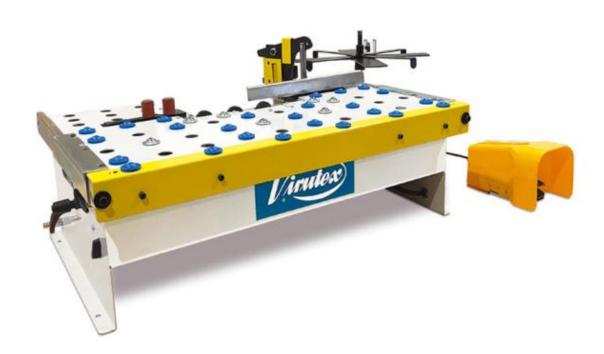

## Virutex MEB ZeroLine® Table-

Table with extendable front guide for total stability in stationary use, allows for simple transformation of the PEB ZeroLine® portable edgebander into a stationary edgebander. This enables the benefits of both gluing systems: portable and stationary.

The large table surface enhances the possibilities and applications, such as edgebanding panels of different types.

Equipped with a roll holder and a pedal-activated device for rear edge cutting.

The MEB ZeroLine® includes two SVN250 DUO vacuum clamping systems. With these, you can securely fix panels and perform profiling with our FR156N Edge Trimmer.

## Virutex MEB ZeroLine® Table-

SVN250 DUO vacuum clamping systems

Edgebanding of straight, shaped, or beveled panels (up to  $45^{\circ}$ )

Edgebanding of straight, shaped, or beveled panels (up to 45°)