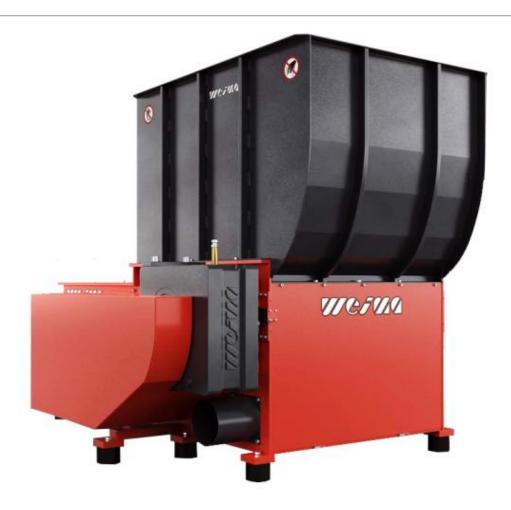

# Weima WL 8 Shredder-

The WL 8 single-shaft shredder is a renowned shredder specifically designed for processing various types of wood waste. It has established itself as a classic choice and can be found in numerous woodworking shops worldwide. Its global popularity speaks to its reliability and competitive price-to-performance ratio.

One of the key advantages of the WL 8 shredder is its robust construction. This feature sets it apart from other shredders in its size and category, giving it a longer life cycle. The sturdy build ensures that the machine can withstand the demanding nature of wood waste processing and endure heavy use over an extended period.

The WL 8 shredder's durability contributes to its high reliability, making it a trusted choice for woodworking professionals. This machine is designed to handle various types of wood waste, including both solid and bulky materials, effectively reducing them to desired sizes.