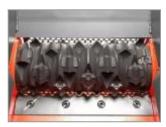

#### **Profiled V rotor**

Precise cut with high throughput with profiled V rotor.

The V rotor is specially developed by Weima, can be used universally and is made of solid material. Its aggressive material feed with up to two rows of knives guarantees a high throughput with low power requirements.

It can be equipped with hardened steel cutting knives in edge lengths of 30 mm and 40 mm. These can be turned over several times in case of wear, which drastically reduces maintenance costs.