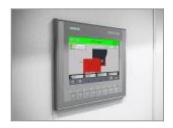

### PLC control with touch display

Intuitive operation ensures that the electronics are optimally matched to the machine.

Weima design, build and wire their own control cabinets using only high-quality components, for example from Siemens or Rittal Intuitive touch interfaces guarantee quick adjustments and functions which are machine specific such as setting the ram cycle or stop ensure a high throughput. The built-in overload gives added protection.