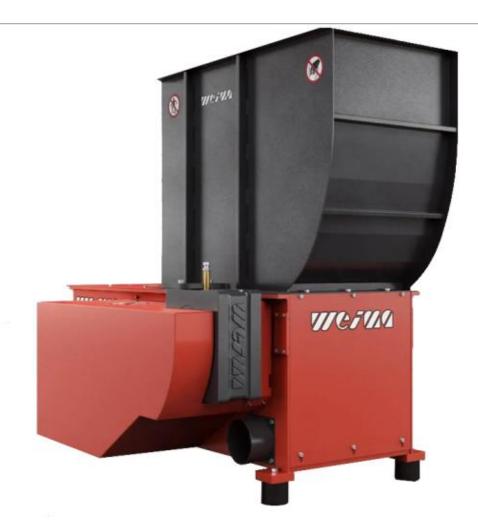

# Weima WL 6 Shredder-

The WL 6 single-shaft shredder has proven itself to be the classic shredder for wood waste of all kinds and is found in woodworking shops all over the world.

The popularity of this shredder series comes from is high level of reliability and competitive price.

These machines set themselves apart from other machines of their size and type due to their robust construction, giving them a longer life cycle.

Call free: 0800 522 577

Copyright © 2024 W & R Jack Limited.