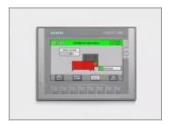

### PLC control with touch display

Intuitive operation ensures that the electronics are optimally matched to the machine.

Weima design, build and wire their own control cabinets using only high-quality components, for example from Siemens or Rittal Intuitive touch interfaces guarantee quick adjustments and functions which are machine specific such as setting the ram cycle or stop ensure a high throughput. The built-in overload gives added protection.