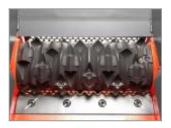

### **Profiled V rotor**

Precise cut with high throughput with profiled V rotor.

The V rotor is specially developed by Weima, can be used universally and is made of solid material. Its aggressive material feed with up to two rows of knives guarantees a high throughput with low power requirements.

It can be equipped with hardened steel cutting knives in edge lengths of 30 mm and 40 mm. These can be turned over several times in case of wear, which drastically reduces maintenance costs.