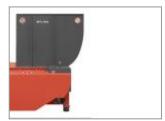

#### Free-flow hopper design

The Intelligent designed hopper is rounded at the front and thus effectively preventing material bridges, the generous opening makes it easy to fill, even with bulky items the shredder can cut itself free and continue operating.