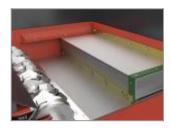

#### Safe material feed with load-controlled ram

The ram, which moves horizontally back and forth via hydraulics feeds the material to the rotor, with Weima this can be controlled or cycled automatically depending on the load.