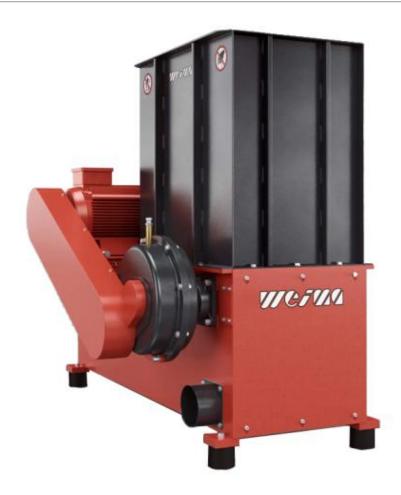

# Weima WL 600 Shredder-

The robust WL 600 shredder is perfect for small to middle-sized workshops, for the purpose of shredding all kinds of wood like particle board, MDF, solid wood, and other wood scrap.

### **Specifications**

Rotor Speed (rpm) 80-125

Dimensions (W x D x H)  $1.805 \times 1.118 \times 1.645 mm$ 

Weight 1.100kg
Rotor length 600mm
Rotor Diameter 260mm

Specifications are subject to change without notice.