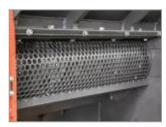

#### Interchangeable screen

Achieve consistent shredding results with the flexible, interchangeable screen. Adapt the screen to your needs. The smaller the hole diameter, the finer the shredded material that is discharged.