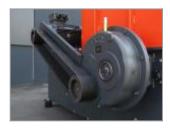

# Weima WL 600 Shredder-





The robust WL 600 shredder is perfect for small to middle-sized workshops, for the purpose of shredding all kinds of wood like particle board, MDF, solid wood, and other wood scrap.

## Weima WL 600 Shredder-





#### **Powerful drive**

By electric motor, power belt and a robust gearbox



#### Interchangeable screen

Achieve consistent shredding results with the flexible, interchangeable screen. Adapt the screen to your needs. The smaller the hole diameter, the finer the shredded material that is discharged.



#### Safe material feed with load-controlled ram

The ram, which moves horizontally back and forth via hydraulics feeds the material to the rotor, with Weima this can be controlled or cycled automatically depending on the load.

#### **Overview and features**

### **Specifications**

Rotor Speed (rpm) 80-125

Dimensions (W x D x H)  $1.805 \times 1.118 \times 1.645 mm$ 

Weight 1.100kg
Rotor length 600mm
Rotor Diameter 260mm

Specifications are subject to change without notice.