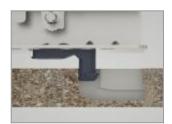

#### **Insert the Perfect Peanut**

Begin inserting the Perfect Peanut into the machined Peanut slot