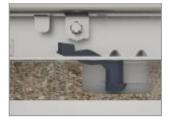

### **Self-clamping**

As the Perfect Peanut slides in, the Peanut slot self-clamps the drawer runner in place

Call free: 0800 522 577