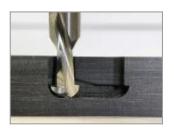

de from reinforced plastic, which ensures a high clamping force when inserted into the cabinet wall, the Peanut head is specifically designed to maximise ease of assembly and joint strength.

The new type of couplings make both the mounting and dismounting of drawers quick and simple. All in one: safety catch, coupling and alignment. Available either as a 1D (height adjustment), or 2D (height and side adjustment). Fast, simple and toolless achieving of a perfect front panel alignment.

#### Key Benefits:

- Quick and easy installation with Peanut® technology
- Individual loading capacity up to 25kg
- Available with 1D or 2D coupling options
- Lengths from 250 550mm
- Star-shaped profile
- Stepless heigh adjustment with integrated damping system



# IF REME Perfect Peanut Drawer slide-





## **Machining**

Route the Peanut Slots with the Peanut Cutter



#### **Insert the Perfect Peanut**

Begin inserting the Perfect Peanut into the machined Peanut slot



### **Self-clamping**

As the Perfect Peanut slides in, the Peanut slot self-clamps the drawer runner in place

Call free: 0800 522 577