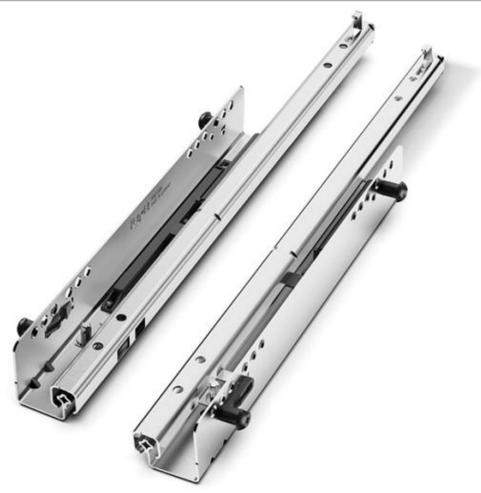

## IF REME Perfect Peanut Drawer slide-

The Perfect Peanut is an invisible connector which allows the REME Drawer slide to be mounted quickly and easily without tools.

Made from reinforced plastic, which ensures a high clamping force when inserted into the cabinet wall, the Peanut head is specifically designed to maximise ease of assembly and joint strength.

#### Key Benefits:

- Quick and easy installation with Peanut® technology
- Individual loading capacity up to 25kg
- Available with 1D or 2D coupling options
- Lengths from 250 550mm
- Star-shaped profile
- Stepless heigh adjustment with integrated damping system