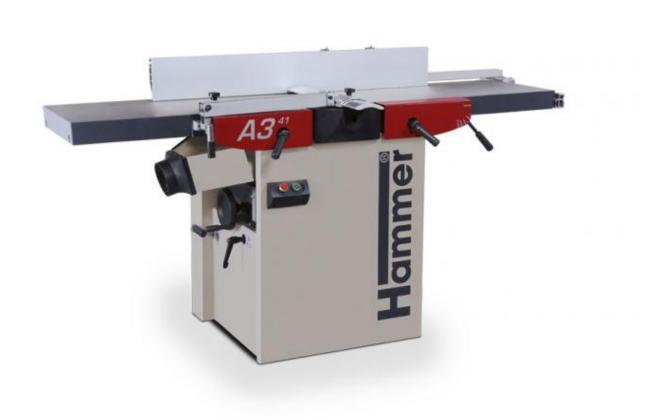

## Hammer A3 41 Planer Thicknesser-

Hammer.

The A3 41 features a 410mm planing width for the true woodworking professional!

Long, solid ribbed cast iron planing tables guarantee maximum precision when planing. The precise adjustment of depth of cut gives maximum ease of use, while the Silent-POWER cutterblock offers the finest results.

Details that impress from Hammer - quality and precision that will last many, many years.

Please note machine images may show optional equipment.

# Hammer A3 41 Planer Thicknesser-