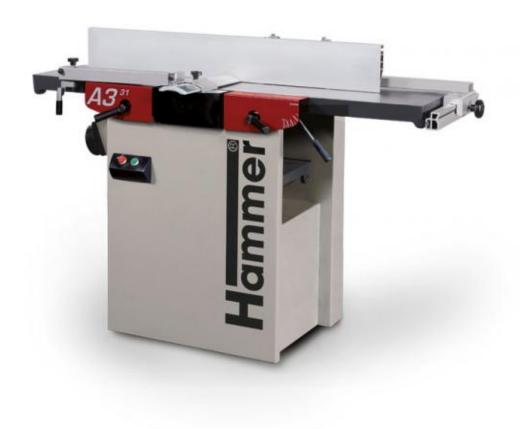

## Hammer A3 31 Planer Thicknesser-

## Hammer.

Sensational quality plus modern technology = outstanding planing results!

Solid, cast iron planing tables, Silent-POWER cutterblock system plus many other exceptional details on the A3 31 combine to achieve the striking surface planing and thicknessing results. The innovative machine technology of your A3 31 also offers sensational value for money – see for yourself!

Please note machine images may show optional equipment.