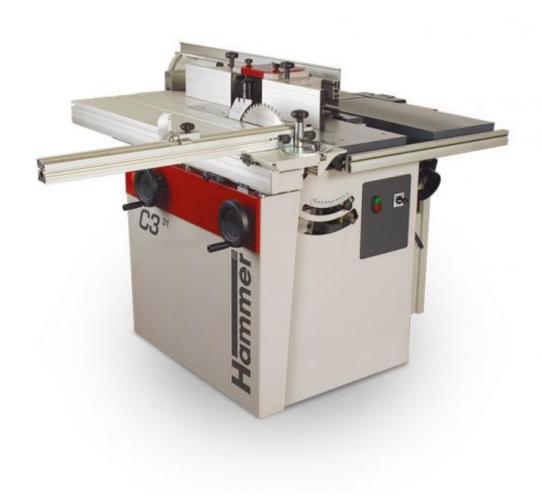

# Hammer C3 31 Combi-

### Hammer.

A limited workspace does not have to mean that what you can expect from a combined machine is also "limited." On the contrary, the Hammer C3 31 combination machine satisfies the greatest demands, in the smallest space - with perfect results.

The C3 31 combi offers everything the enthusiast desires:

- Sensational value for money
- Solid cast iron tables and units
- Innovative machine technology
- Fantastic standard features
- Quick changeover times
- User friendly performance
- Quality and precision that will last for years and years

### **Overview and features**

Perfection in woodworking with the Hammer combination machine. See for yourself the precision and versatility of the Hammer Combi and observe just how easy it is to make a high class rocking chair using wood from the Black Locust tree.